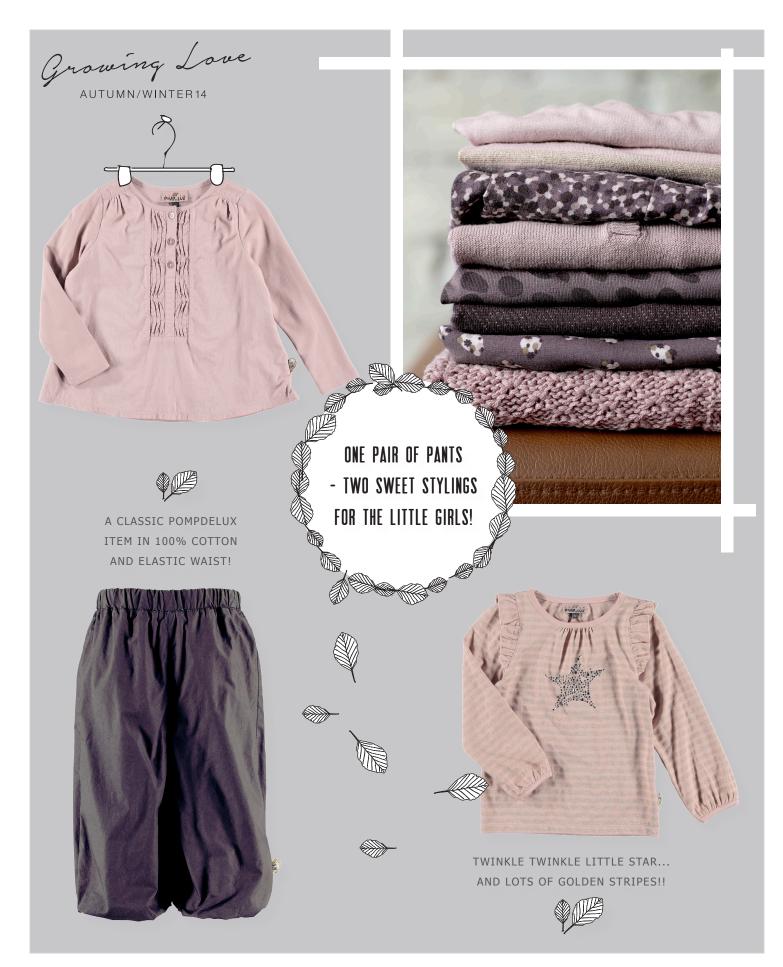

Growing Love AUTUMN/WINTER 14

PERFECT JEANS WITH 3% ELASTAN WHICH MAKES THEM SO SOFT!

THIS IS THE PERFECT STYLING FOR AUTUMN/WINTER.

USE THE BLOUSE ALONE OR UNDERNEATH THE TUNIC - AND MATCH BOTH WITH THE COOL PANTS!

EMPHASIZE THE TINY LEAVES ON THIS TUNIC - AND REMEMBER TO REMIND YOUR CUSTOMER THAT THIS CAN BE USED FOR SPRING/SUMMER AS WELL.

GIRL 110-152 CM

Angers TUNIC, Eggplant/Rose / Cairns BLOUSE, Eggplant / Inglewood NARROW FIT PANTS, Mustard