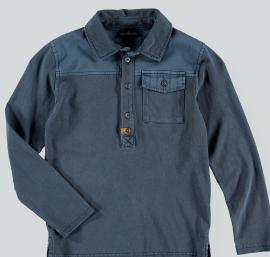

## STYLES OF THE WEEK 45

LITTLE BOY 80-104 CM

Vienne Little PANTS, Blue Demin / Notthingham Little LS POLO, Navy / Sonoma Little POLO, Wine