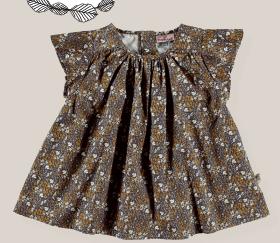

## STYLES OF THE WEEK 45

LITTLE GIRL 80-104 CM

Floriano Little TSHIRT, Rose / Cairns Little BLOUSE, Rose / Avalon Little PANTS, Eggplant

USE THE LONG SLEEVED POLO ALONE OR WITH A CARDIGAN.