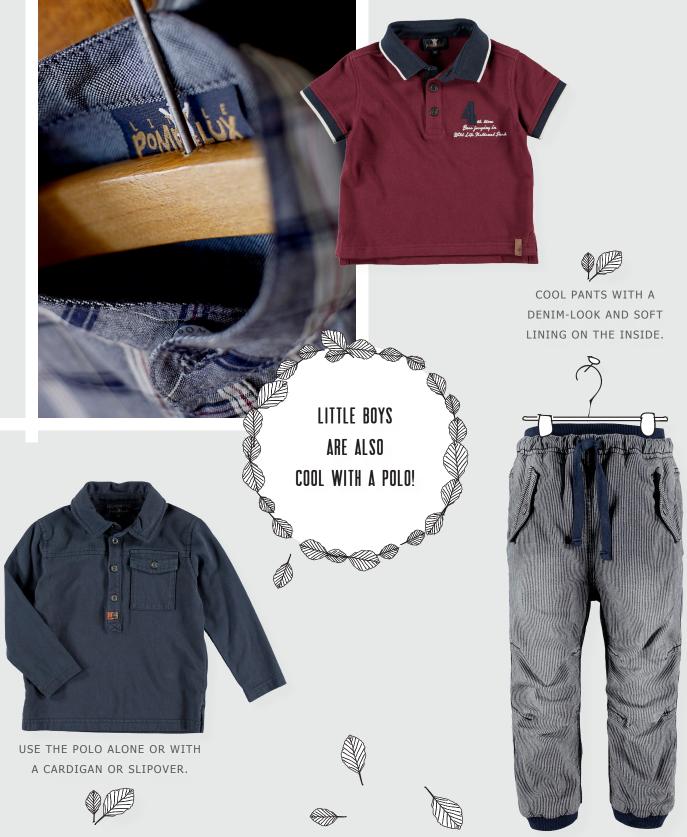

## STYLES OF THE WEEK 45

LITTLE GIRL 80-104 CM

Floriano Little TSHIRT, Rose / Cairns Little BLOUSE, Rose / Avalon Little PANTS, Eggplant

USE THE LONG SLEEVED POLO ALONE OR WITH A CARDIGAN.